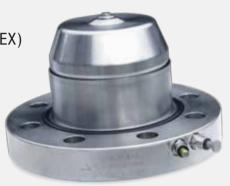

# New style bottom valve

#### **Benefits**

- Low pressure drop less cavitation
- Better LPG flow rates
- · Less noise than standard valves

# **Optional**

 Integral valve monitoring (ATEX)

Stainless steel bottom valve model GPBV