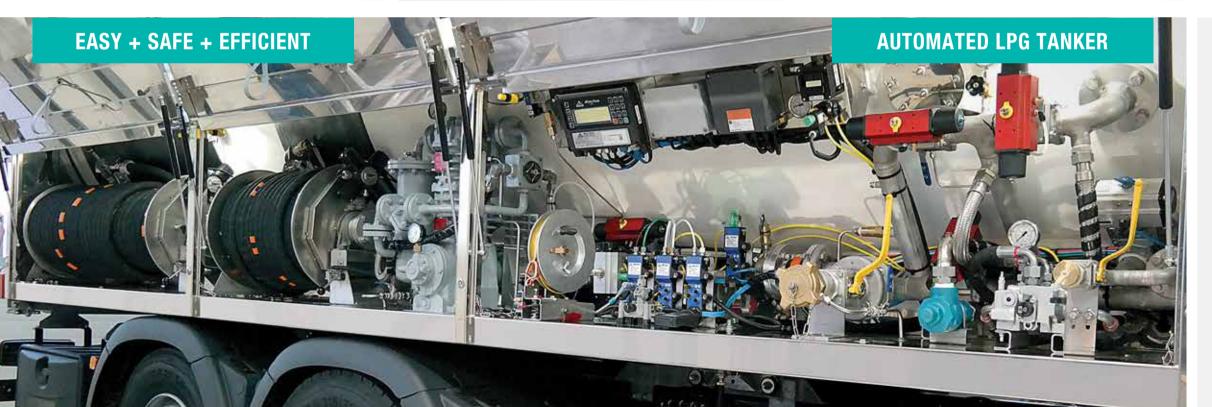

Integral Tanker Solutions Automation has come to LPG Tankers

# **Easy operation**

Designed with ease of use in mind: no valve handling, removing risk of running pumps dry. Drivers simply select the required mode of operation and PreciGAS will manage all aspects of your tanker as required, including engine start/ stop, PTO engagement, pump or compressor activation and all valves. Additionally the whole process can be performed by remote control.

#### Integration

- PreciGAS metering systems are available for LPG Tanker and stationary applications
- PreciGAS metering lines are factory pre-manufactured and perfectly suited for new builds and upgrades