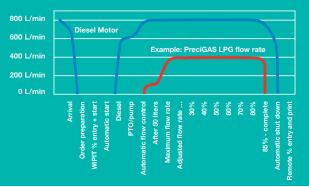

# Application optimised flow rate ranges

Automatic flow control manages product flashing condition and enables the highest and consistent flow rates from start to finish for reduced delivery times

- Up to 400 LPM with PreciGAS C 400
- Up to 1,000 LPM with PreciGAS C 1000

#### Automated motor, PTO and pump management Optimised LPG flow rate control

2534197

ALFONS HAAR MASCHINENBAU GMBH & CO. KG Fangdieckstrasse 67, D-22547 Hamburg TEL +49 40 83391-0 FAX +49 40 844910 E-MAIL sales@alfons-haar.de WEB www.alfons-haar.de