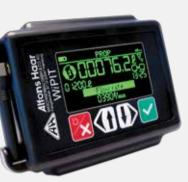

#### WiPIT-ATEX certified remote control

#### Full remote control including compressor handling

- Smart watch style for  $-25^{\circ}$ C to  $+60^{\circ}$ C ambient temp.
- All valves automated
- Automated compressor operation
- Remote printing
- Customer tank fill level data entry
- Driver motion sensing for enhanced safety
- Long range
- USB charge

WiPIT remote control